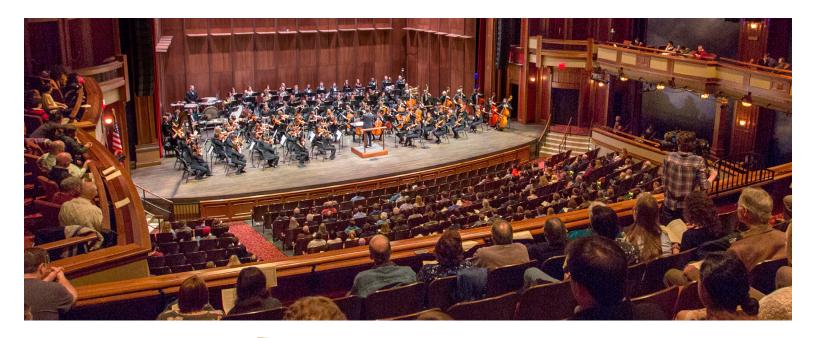

## Sing with the Symphony

Our annual performance featuring a new work for audience and orchestra for all ages to join in! The year the theme is Math and student composer, Justine de Saint Mars has written a new piece, *The Mathematician's Patterns*, based on a text of the English mathematician, G. H. Hardy. The program also includes selections from Gerald Finzi's *Clarinet Concerto*, and William Dawson's *Negro Folk Symphony*.

10:30 am - 11:45 am
Ruby Diamond Concert Hall
research.fsu.edu/fca